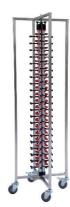

## Kitchen Equipment

| Kitchen Equipment                     |        |
|---------------------------------------|--------|
| Chafing Dish S/S 21" x 13" Tray       | £8.90  |
| Gastronome Tray 21"x13"x2.5" With Lid | £2.76  |
| Gastronome Tray 10.5"x13"x2.5"        | £2.11  |
| Chafing Fuel 2 Hour Burn Cartridge    | £1.82  |
| Soup Kettle 10 Litre                  | £17.53 |
| Hot Cupboard                          | £50.09 |
| Deep Fat Fryer - Double               | £53.42 |
| 6ft BBQ Inc Gas                       | ΡΟΑ    |
| Platewarmer                           | £31.73 |
| Turbofan Oven                         | £94.61 |
| Undercounter Bottle Fridge            | £52.31 |
| Udercounter DOUBLE bottle fridge      | £82.00 |
| Mobile Handwash Basin                 | £77.91 |
| Plate Jack Stand - 84 Plates          | £52.31 |
| Chafing Fuel Holder                   | £0.00  |