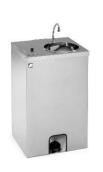

## Kitchen Equipment

| Kitchen Equipment                     |        |
|---------------------------------------|--------|
| Chafing Dish S/S 21" x 13" Tray       | £8.90  |
| Gastronome Tray 21"x13"x2.5" With Lid | £2.76  |
| Gastronome Tray 10.5"x13"x2.5"        | £2.11  |
| Chafing Fuel 2 Hour Burn Cartridge    | £1.82  |
| Soup Kettle 10 Litre                  | £17.53 |
| Hot Cupboard                          | £50.09 |
| Deep Fat Fryer - Double               | £53.42 |
| 6ft BBQ Inc Gas                       | ΡΟΑ    |
| Platewarmer                           | £31.73 |
| Turbofan Oven                         | £94.61 |
| Undercounter Bottle Fridge            | £52.31 |
| Udercounter DOUBLE bottle fridge      | £82.00 |
| Mobile Handwash Basin                 | £77.91 |
| Plate Jack Stand - 84 Plates          | £52.31 |
| Chafing Fuel Holder                   | £0.00  |