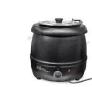

## Kitchen Equipment

| Kitchen Equipment                     |        |
|---------------------------------------|--------|
| Chafing Dish S/S 21" x 13" Tray       | £8.90  |
| Gastronome Tray 21"x13"x2.5" With Lid | £2.76  |
| Gastronome Tray 10.5"x13"x2.5"        | £2.11  |
| Chafing Fuel 2 Hour Burn Cartridge    | £1.82  |
| Soup Kettle 10 Litre                  | £17.53 |
| Hot Cupboard                          | £50.09 |
| Deep Fat Fryer - Double               | £53.42 |
| 6ft BBQ Inc Gas                       | ΡΟΑ    |
| Platewarmer                           | £31.73 |
| Turbofan Oven                         | £94.61 |
| Undercounter Bottle Fridge            | £52.31 |
| Udercounter DOUBLE bottle fridge      | £82.00 |
| Mobile Handwash Basin                 | £77.91 |
| Plate Jack Stand - 84 Plates          | £52.31 |
| Chafing Fuel Holder                   | £0.00  |