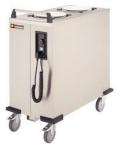

## Kitchen Equipment

| Kitchen Equipment                     |        |
|---------------------------------------|--------|
| Chafing Dish S/S 21" x 13" Tray       | £8.90  |
| Gastronome Tray 21"x13"x2.5" With Lid | £2.76  |
| Gastronome Tray 10.5"x13"x2.5"        | £2.11  |
| Chafing Fuel 2 Hour Burn Cartridge    | £1.82  |
| Soup Kettle 10 Litre                  | £17.53 |
| Hot Cupboard                          | £50.09 |
| Deep Fat Fryer - Double               | £53.42 |
| 6ft BBQ Inc Gas                       | ΡΟΑ    |
| Platewarmer                           | £31.73 |
| Turbofan Oven                         | £94.61 |
| Undercounter Bottle Fridge            | £52.31 |
| Udercounter DOUBLE bottle fridge      | £82.00 |
| Mobile Handwash Basin                 | £77.91 |
| Plate Jack Stand - 84 Plates          | £52.31 |
| Chafing Fuel Holder                   | £0.00  |