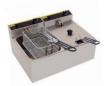

## Kitchen Equipment

| Kitchen Equipment                     |        |
|---------------------------------------|--------|
| Chafing Dish S/S 21" x 13" Tray       | £8.90  |
| Gastronome Tray 21"x13"x2.5" With Lid | £2.76  |
| Gastronome Tray 10.5"x13"x2.5"        | £2.11  |
| Chafing Fuel 2 Hour Burn Cartridge    | £1.82  |
| Soup Kettle 10 Litre                  | £17.53 |
| Hot Cupboard                          | £50.09 |
| Deep Fat Fryer - Double               | £53.42 |
| 6ft BBQ Inc Gas                       | ΡΟΑ    |
| Platewarmer                           | £31.73 |
| Turbofan Oven                         | £94.61 |
| Undercounter Bottle Fridge            | £52.31 |
| Udercounter DOUBLE bottle fridge      | £82.00 |
| Mobile Handwash Basin                 | £77.91 |
| Plate Jack Stand - 84 Plates          | £52.31 |
| Chafing Fuel Holder                   | £0.00  |