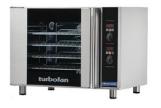

## Kitchen Equipment

| Kitchen Equipment                     |        |
|---------------------------------------|--------|
| Chafing Dish S/S 21" x 13" Tray       | £8.90  |
| Gastronome Tray 21"x13"x2.5" With Lid | £2.76  |
| Gastronome Tray 10.5"x13"x2.5"        | £2.11  |
| Chafing Fuel 2 Hour Burn Cartridge    | £1.82  |
| Soup Kettle 10 Litre                  | £17.53 |
| Hot Cupboard                          | £50.09 |
| Deep Fat Fryer - Double               | £53.42 |
| 6ft BBQ Inc Gas                       | ΡΟΑ    |
| Platewarmer                           | £31.73 |
| Turbofan Oven                         | £94.61 |
| Undercounter Bottle Fridge            | £52.31 |
| Udercounter DOUBLE bottle fridge      | £82.00 |
| Mobile Handwash Basin                 | £77.91 |
| Plate Jack Stand - 84 Plates          | £52.31 |
| Chafing Fuel Holder                   | £0.00  |