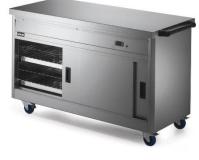

## Kitchen Equipment

| Kitchen Equipment                     |        |
|---------------------------------------|--------|
| Chafing Dish S/S 21" x 13" Tray       | £8.90  |
| Gastronome Tray 21"x13"x2.5" With Lid | £2.76  |
| Gastronome Tray 10.5"x13"x2.5"        | £2.11  |
| Chafing Fuel 2 Hour Burn Cartridge    | £1.82  |
| Soup Kettle 10 Litre                  | £17.53 |
| Hot Cupboard                          | £50.09 |
| Deep Fat Fryer - Double               | £53.42 |
| 6ft BBQ Inc Gas                       | ΡΟΑ    |
| Platewarmer                           | £31.73 |
| Turbofan Oven                         | £94.61 |
| Undercounter Bottle Fridge            | £52.31 |
| Udercounter DOUBLE bottle fridge      | £82.00 |
| Mobile Handwash Basin                 | £77.91 |
| Plate Jack Stand - 84 Plates          | £52.31 |
| Chafing Fuel Holder                   | £0.00  |