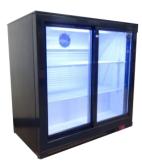

## Kitchen Equipment

| Kitchen Equipment                     |        |
|---------------------------------------|--------|
| Chafing Dish S/S 21" x 13" Tray       | £8.90  |
| Gastronome Tray 21"x13"x2.5" With Lid | £2.76  |
| Gastronome Tray 10.5"x13"x2.5"        | £2.11  |
| Chafing Fuel 2 Hour Burn Cartridge    | £1.82  |
| Soup Kettle 10 Litre                  | £17.53 |
| Hot Cupboard                          | £50.09 |
| Deep Fat Fryer - Double               | £53.42 |
| 6ft BBQ Inc Gas                       | ΡΟΑ    |
| Platewarmer                           | £31.73 |
| Turbofan Oven                         | £94.61 |
| Undercounter Bottle Fridge            | £52.31 |
| Udercounter DOUBLE bottle fridge      | £82.00 |
| Mobile Handwash Basin                 | £77.91 |
| Plate Jack Stand - 84 Plates          | £52.31 |
| Chafing Fuel Holder                   | £0.00  |