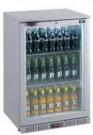

## Kitchen Equipment

| Kitchen Equipment                     |        |
|---------------------------------------|--------|
| Chafing Dish S/S 21" x 13" Tray       | £8.90  |
| Gastronome Tray 21"x13"x2.5" With Lid | £2.76  |
| Gastronome Tray 10.5"x13"x2.5"        | £2.11  |
| Chafing Fuel 2 Hour Burn Cartridge    | £1.82  |
| Soup Kettle 10 Litre                  | £17.53 |
| Hot Cupboard                          | £50.09 |
| Deep Fat Fryer - Double               | £53.42 |
| 6ft BBQ Inc Gas                       | ΡΟΑ    |
| Platewarmer                           | £31.73 |
| Turbofan Oven                         | £94.61 |
| Undercounter Bottle Fridge            | £52.31 |
| Udercounter DOUBLE bottle fridge      | £82.00 |
| Mobile Handwash Basin                 | £77.91 |
| Plate Jack Stand - 84 Plates          | £52.31 |
| Chafing Fuel Holder                   | £0.00  |