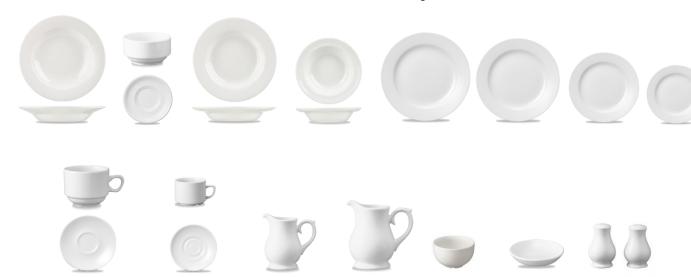

## Crockery

| Churchill Classic White       |       |
|-------------------------------|-------|
| 11" Pasta Plate               | 34p   |
| Consomme Bowl 10oz            | 20p   |
| Consomme Saucer               | 20p   |
| Soup Plate Wide Rimmed 11.4oz | 20p   |
| Dessert Bowl                  | 20p   |
| 11" Plate                     | 20p   |
| 10" Plate                     | 20p   |
| 8" Plate                      | 20p   |
| 6" Plate                      | 20p   |
| Tea Cup                       | 20p   |
| Tea Saucer                    | 20p   |
| Demi Tasse Cup 4oz            | 20p   |
| Demi Tasse Saucer             | 20p   |
| Milk Jug 1/2 pint             | 76p   |
| Milk Jug 1 pint               | £1.12 |
| Sugar Bowl 4" Diamater        | 63p   |
| Butter Dish 4" Diameter       | 42p   |
| Salt & Pepper Cruet set       | 86p   |

## Crockery – Cont.

| Bowls                         |       |
|-------------------------------|-------|
| White China Square Bowls 4"   | 50p   |
| White China Bowl 10" Diameter | £1.26 |
| Ramekins 3" Diameter          | 42p   |
| Wide Rimmed Bowl 12"          | 50p   |

| Others                             |       |
|------------------------------------|-------|
| White China Rectangular Plates 13" | 50p   |
| White China Stacking Mugs 10oz     | 22p   |
| White China Sauce Boats            | £1.11 |
| White Sandringham Tea cup          | 20p   |
| Salt & Pepper Mill set             | £1.51 |