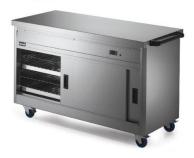

## Kitchen Equipment

| Kitchen Equipment                     |        |
|---------------------------------------|--------|
| Chafing Dish S/S 21" x 13" Tray       | £8.90  |
| Gastronome Tray 21"x13"x2.5" No Lid   | £2.22  |
| Gastronome Tray 21"x13"x2.5" With Lid | £2.76  |
| Gastronome Tray 10.5"x13"x2.5"        | £2.11  |
| Chafing Fuel 2 Hour Burn Cartridge    | £1.82  |
| Soup Kettle 10 Litre                  | £17.53 |
| Hot Cupboard                          | £50.09 |
| Deep Fat Fryer - Double               | £53.42 |
| 6ft BBQ Inc Gas                       | POA    |
| Platewarmer                           | £31.73 |
| Turbofan Oven                         | £94.61 |
| Undercounter Bottle Fridge            | £52.31 |
| Mobile Handwash Basin                 | £77.91 |
| Plate Jack Stand - 84 Plates          | £52.31 |
| Chafing Fuel Holder                   | £0.00  |