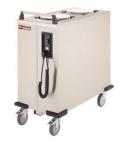

## Kitchen Equipment

| Kitchen Equipment                     |        |
|---------------------------------------|--------|
| Chafing Dish S/S 21" x 13" Tray       | £8.90  |
| Gastronome Tray 21"x13"x2.5" No Lid   | £2.22  |
| Gastronome Tray 21"x13"x2.5" With Lid | £2.76  |
| Gastronome Tray 10.5"x13"x2.5"        | £2.11  |
| Chafing Fuel 2 Hour Burn Cartridge    | £1.82  |
| Soup Kettle 10 Litre                  | £17.53 |
| Hot Cupboard                          | £50.09 |
| Deep Fat Fryer - Double               | £53.42 |
| 6ft BBQ Inc Gas                       | POA    |
| Platewarmer                           | £31.73 |
| Turbofan Oven                         | £94.61 |
| Undercounter Bottle Fridge            | £52.31 |
| Mobile Handwash Basin                 | £77.91 |
| Plate Jack Stand - 84 Plates          | £52.31 |
| Chafing Fuel Holder                   | £0.00  |