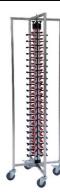

## Kitchen Equipment

| Kitchen Equipment                     |        |
|---------------------------------------|--------|
| Chafing Dish S/S 21" x 13" Tray       | £8.90  |
| Gastronome Tray 21"x13"x2.5" No Lid   | £2.22  |
| Gastronome Tray 21"x13"x2.5" With Lid | £2.76  |
| Gastronome Tray 10.5"x13"x2.5"        | £2.11  |
| Chafing Fuel 2 Hour Burn Cartridge    | £1.82  |
| Soup Kettle 10 Litre                  | £17.53 |
| Hot Cupboard                          | £50.09 |
| Deep Fat Fryer - Double               | £53.42 |
| 6ft BBQ Inc Gas                       | POA    |
| Platewarmer                           | £31.73 |
| Turbofan Oven                         | £94.61 |
| Undercounter Bottle Fridge            | £52.31 |
| Mobile Handwash Basin                 | £77.91 |
| Plate Jack Stand - 84 Plates          | £52.31 |
| Chafing Fuel Holder                   | £0.00  |