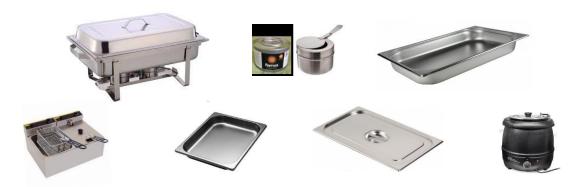

## Kitchen Equipment

| Kitchen Equipment                     |        |
|---------------------------------------|--------|
| Chafing Dish S/S 21" x 13" Tray       | £8.90  |
| Gastronome Tray 21"x13"x2.5" No Lid   | £2.22  |
| Gastronome Tray 21"x13"x2.5" With Lid | £2.76  |
| Gastronome Tray 10.5"x13"x2.5"        | £2.11  |
| Chafing Fuel 2 Hour Burn Cartridge    | £1.82  |
| Soup Kettle 10 Litre                  | £17.53 |
| Hot Cupboard                          | £50.09 |
| Deep Fat Fryer - Double               | £53.42 |
| 6ft BBQ Inc Gas                       | POA    |
| Platewarmer                           | £31.73 |
| Turbofan Oven                         | £94.61 |
| Undercounter Bottle Fridge            | £52.31 |
| Mobile Handwash Basin                 | £77.91 |
| Plate Jack Stand - 84 Plates          | £52.31 |
| Chafing Fuel Holder                   | £0.00  |