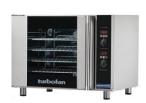

## Kitchen Equipment

| Kitchen Equipment                     |        |
|---------------------------------------|--------|
| Chafing Dish S/S 21" x 13" Tray       | £8.90  |
| Gastronome Tray 21"x13"x2.5" No Lid   | £2.22  |
| Gastronome Tray 21"x13"x2.5" With Lid | £2.76  |
| Gastronome Tray 10.5"x13"x2.5"        | £2.11  |
| Chafing Fuel 2 Hour Burn Cartridge    | £1.82  |
| Soup Kettle 10 Litre                  | £17.53 |
| Hot Cupboard                          | £50.09 |
| Deep Fat Fryer - Double               | £53.42 |
| 6ft BBQ Inc Gas                       | POA    |
| Platewarmer                           | £31.73 |
| Turbofan Oven                         | £94.61 |
| Undercounter Bottle Fridge            | £52.31 |
| Mobile Handwash Basin                 | £77.91 |
| Plate Jack Stand - 84 Plates          | £52.31 |
| Chafing Fuel Holder                   | £0.00  |