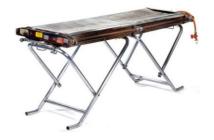

## Kitchen Equipment

| Kitchen Equipment                     |        |
|---------------------------------------|--------|
| Chafing Dish S/S 21" x 13" Tray       | £8.90  |
| Gastronome Tray 21"x13"x2.5" No Lid   | £2.22  |
| Gastronome Tray 21"x13"x2.5" With Lid | £2.76  |
| Gastronome Tray 10.5"x13"x2.5"        | £2.11  |
| Chafing Fuel 2 Hour Burn Cartridge    | £1.82  |
| Soup Kettle 10 Litre                  | £17.53 |
| Hot Cupboard                          | £50.09 |
| Deep Fat Fryer - Double               | £53.42 |
| 6ft BBQ Inc Gas                       | POA    |
| Platewarmer                           | £31.73 |
| Turbofan Oven                         | £94.61 |
| Undercounter Bottle Fridge            | £52.31 |
| Mobile Handwash Basin                 | £77.91 |
| Plate Jack Stand - 84 Plates          | £52.31 |
| Chafing Fuel Holder                   | £0.00  |