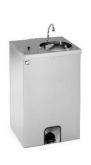

## Kitchen Equipment

| Kitchen Equipment                     |        |
|---------------------------------------|--------|
| Chafing Dish S/S 21" x 13" Tray       | £8.90  |
| Gastronome Tray 21"x13"x2.5" No Lid   | £2.22  |
| Gastronome Tray 21"x13"x2.5" With Lid | £2.76  |
| Gastronome Tray 10.5"x13"x2.5"        | £2.11  |
| Chafing Fuel 2 Hour Burn Cartridge    | £1.82  |
| Soup Kettle 10 Litre                  | £17.53 |
| Hot Cupboard                          | £50.09 |
| Deep Fat Fryer - Double               | £53.42 |
| 6ft BBQ Inc Gas                       | POA    |
| Platewarmer                           | £31.73 |
| Turbofan Oven                         | £94.61 |
| Undercounter Bottle Fridge            | £52.31 |
| Mobile Handwash Basin                 | £77.91 |
| Plate Jack Stand - 84 Plates          | £52.31 |
| Chafing Fuel Holder                   | £0.00  |