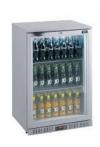

## Kitchen Equipment

| Kitchen Equipment                     |        |
|---------------------------------------|--------|
| Chafing Dish S/S 21" x 13" Tray       | £8.90  |
| Gastronome Tray 21"x13"x2.5" No Lid   | £2.22  |
| Gastronome Tray 21"x13"x2.5" With Lid | £2.76  |
| Gastronome Tray 10.5"x13"x2.5"        | £2.11  |
| Chafing Fuel 2 Hour Burn Cartridge    | £1.82  |
| Soup Kettle 10 Litre                  | £17.53 |
| Hot Cupboard                          | £50.09 |
| Deep Fat Fryer - Double               | £53.42 |
| 6ft BBQ Inc Gas                       | POA    |
| Platewarmer                           | £31.73 |
| Turbofan Oven                         | £94.61 |
| Undercounter Bottle Fridge            | £52.31 |
| Mobile Handwash Basin                 | £77.91 |
| Plate Jack Stand - 84 Plates          | £52.31 |
| Chafing Fuel Holder                   | £0.00  |