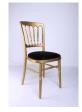

## Furniture - Seating

| Bentwood Chair - Gold, Silver or Black Frame |       |
|----------------------------------------------|-------|
| Seat colour - Red, Blue, Green, Black, Gold, |       |
| Silver, Purple and Lilac                     | £2.75 |
| Seat colour - Ivory, White (fitted)          | £3.44 |
| WHITE FRAME AVAILABLE                        | POA   |