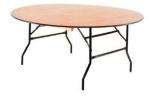

| Round Banqueting Table with Folding Legs |       |
|------------------------------------------|-------|
| 3ft Round Diameter                       | £4.50 |
| 5ft Round Diameter                       | £5.00 |
| 6ft Round Diameter                       | £5.20 |