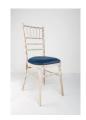

| Chiavari Chair - Limewash or Silver Frame   |       |
|---------------------------------------------|-------|
| Seat colour - Red, Blue, Green, Black, Gold |       |
| Silver, Purple or Lilac                     | £3.50 |
| Seat colour - Ivory, White (Fitted)         | £3.88 |