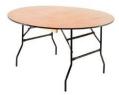

| Round Banqueting Table with Folding Legs |       |
|------------------------------------------|-------|
| 3ft Round Diameter                       | £4.50 |
| 5ft Round Diameter                       | £5.00 |
| 6ft Round Diameter                       | £5.20 |