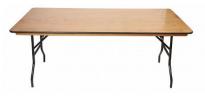

## Furniture - Tables

| Rectangular Banqueting Table with Folding Legs |       |
|------------------------------------------------|-------|
| 4ft Length x 2ft 6" Width                      | £3.60 |
| 6ft Length x 2ft 6" Width                      | £3.90 |
| Table Leg Extensions Set of 4                  | £4.00 |