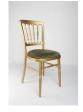

| Chiavari Chair - Limewash or Silver Frame   |       |
|---------------------------------------------|-------|
| Seat colour - Red, Blue, Green, Black, Gold |       |
| Silver, Purple or Lilac                     | £3.50 |
| Seat colour - Ivory, White (Fitted)         | £3.88 |