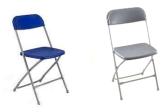

## Furniture - Outdoor

| Folding Chair - Outdoor use      |       |
|----------------------------------|-------|
| Blue Folding Chair - Outdoor use | £1.30 |
| Grey Folding chair - Outdoor use | £1.38 |