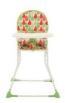

| Children          |       |
|-------------------|-------|
| Childs High Chair | £9.50 |

Please note that other chairs can be sourced on request.

Please note that other decorative items can be sourced on request, such as;