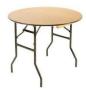

| Round Banqueting Table with Folding Legs |       |
|------------------------------------------|-------|
| 3ft Round Diameter                       | £4.50 |
| 5ft Round Diameter                       | £5.00 |
| 6ft Round Diameter                       | £5.20 |