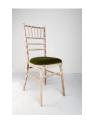

| Chiavari Chair - Limewash or Silver Frame   |       |
|---------------------------------------------|-------|
| Seat colour - Red, Blue, Green, Black, Gold |       |
| Silver, Purple or Lilac                     | £3.50 |
| Seat colour - Ivory, White (Fitted)         | £3.88 |