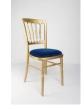

| Chiavari Chair - Limewash or Silver Frame   |       |
|---------------------------------------------|-------|
| Seat colour - Red, Blue, Green, Black, Gold |       |
| Silver, Purple or Lilac                     | £3.50 |
| Seat colour - Ivory, White (Fitted)         | £3.88 |