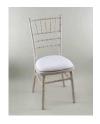

## Furniture - Seating

| Bentwood Chair - Gold, Silver or Black Frame |       |
|----------------------------------------------|-------|
| Seat colour - Red, Blue, Green, Black, Gold, |       |
| Silver, Purple and Lilac                     | £2.75 |
| Seat colour - Ivory, White (fitted)          | £3.44 |
| WHITE FRAME AVAILABLE                        | POA   |