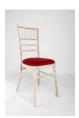

| Chiavari Chair - Limewash or Silver Frame   |       |
|---------------------------------------------|-------|
| Seat colour - Red, Blue, Green, Black, Gold |       |
| Silver, Purple or Lilac                     | £3.50 |
| Seat colour - Ivory, White (Fitted)         | £3.88 |