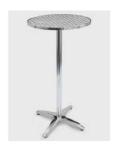

Shown with Black 118" Round cloth

| Poseur Table - Aluminium              |        |
|---------------------------------------|--------|
| Poseur Table - 1050mm high, 600mm dia | £15.00 |