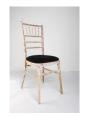

| Chiavari Chair - Limewash or Silver Frame   |       |
|---------------------------------------------|-------|
| Seat colour - Red, Blue, Green, Black, Gold |       |
| Silver, Purple or Lilac                     | £3.50 |
| Seat colour - Ivory, White (Fitted)         | £3.88 |