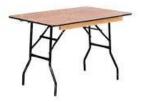

## Furniture - Tables

| Rectangular Banqueting Table with Folding Legs |       |
|------------------------------------------------|-------|
| 4ft Length x 2ft 6" Width                      | £3.60 |
| 6ft Length x 2ft 6" Width                      | £3.90 |
| Table Leg Extensions Set of 4                  | £4.00 |