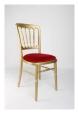

## Furniture - Seating

| Bentwood Chair - Gold, Silver or Black Frame |       |
|----------------------------------------------|-------|
| Seat colour - Red, Blue, Green, Black, Gold, |       |
| Silver, Purple and Lilac                     | £2.75 |
| Seat colour - Ivory, White (fitted)          | £3.44 |
| WHITE FRAME AVAILABLE                        | POA   |